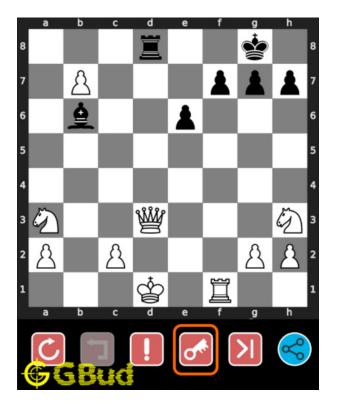

# 1.4 How to view the solution to medium chess puzzle 0060

To view the solution to this puzzle, follow the steps given below

- 1. Go to the puzzle page
- 2. Click the solution button (Key as shown below) to view the solution

Figure 1.9: Click the solution button to view solutions @ https://gbud.in/gdd7yq2