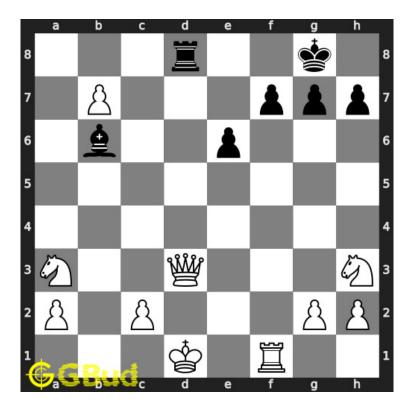

#### 1.2.1.1 Initial board position

This is the initial board position of medium chess puzzle 0060.

Figure 1.3: Initial board position of medium chess puzzle 0060

#### 1.2.1.2 Move 1

Move by black

Figure 1.4: Rd8 - Opponent's rook pinned your queen to your king. You can not move your queen out of d file as it will expose your king to a check