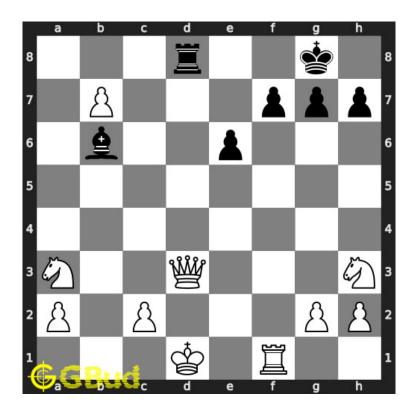

#### 1.2.2.1 Initial board position

This is the initial board position of medium chess puzzle 0060.

Figure 1.6: Initial board position of medium chess puzzle 0060

#### 1.2.2.2 Move 1

Move by black

Figure 1.7: Rd8 - Opponent's rook pinned your queen to your king. You can not move your queen out of d file as it will expose your king to a check