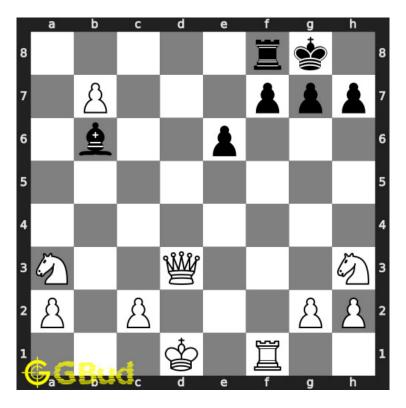

#### 1.2.1.1 Initial board position

This is the initial board position of medium chess puzzle 0060.

Figure 1.3: Initial board position of medium chess puzzle 0060

#### 1.2.1.2 Move 1

Move by black

Figure 1.4: Rd8 - Opponent's rook pinned your queen to your king. You can not move your queen out of d file as it will expose your king to a check