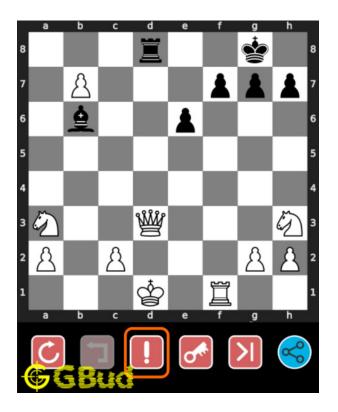

# 1.5 How to get help for moves in the medium chess puzzle 0060

To get help or the possible next moves in the puzzle, , follow the steps given below

- 1. Go to the puzzle page
- 2. Click the help button (exclamation mark as shown below) to get help or suggestion on next possible move

Figure 1.10: Click the help button to get help on next move @ https://gbud.in/gdd7yq2

Figure 1.11: Solve more medium puzzles @ https://gbud.in/chsmdpz

Figure 1.12: Solve other puzzles @ https://gbud.in/chsgppz