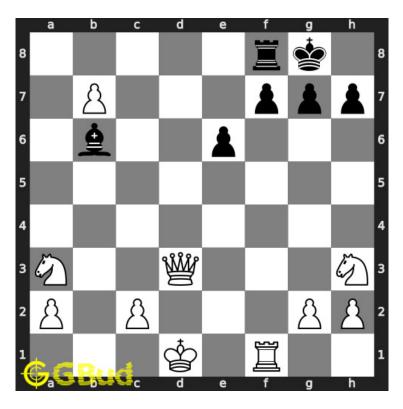

#### 1.2.2.2 Move 1

Move by black

Figure 1.7: Rd8 - Opponent's rook pinned your queen to your king. You can not move your queen out of d file as it will expose your king to a check

#### 1.2.2.3 Move 2

Move by white

Figure 1.8: b8=R - The only way to force the opponent's rook to move out of d file is to promote your pawn. Here your pawn is promoted to a rook and pin opponent's rook to their king. Now the opponent's rook can not move out of eighth rank. The only way is to capture this promoted rook. This is how you can save your queen which was pinned