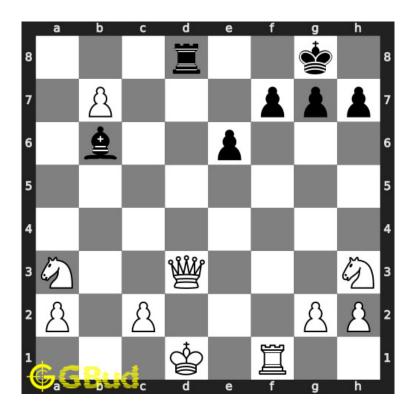

#### 1.2.2.1 Initial board position

This is the initial board position of medium chess puzzle 0060.

Figure 1.6: Initial board position of medium chess puzzle 0060

#### 1.2.2.2 Move 1

Move by black

Figure 1.7: Rd8 - Opponent's rook pinned your queen to your king. You can not move your queen out of d file as it will expose your king to a check