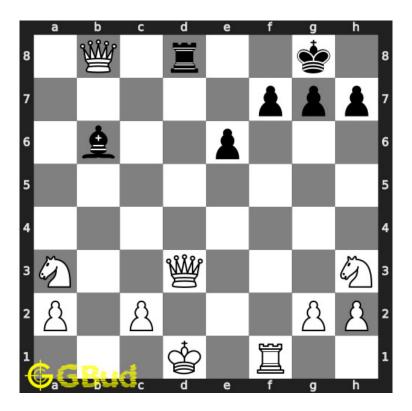

#### 1.2.1.3 Move 2

Move by white

Figure 1.5: b8=Q - The only way to force the opponent's rook to move out of d file is to promote your pawn. Here your pawn is promoted to a queen and pin opponent's rook to their king. Now the opponent's rook can not move out of eighth rank. The only way is to capture this promoted queen. This is how you can save your queen which was pinned